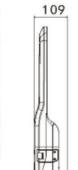

| SPECIFICATION         |                                           |
|-----------------------|-------------------------------------------|
| Colour Temp (2CCT)    | 4000K or 5000K                            |
| Lumen (Im)            | 22206lm or 22116lm                        |
| Efficiency (Lm/w)     | >111Lm/w or >110lm/w                      |
| Light Source          | LED                                       |
| Beam Angle            | 150° / 80°                                |
| Power Requirement     | AC 90~305VAC                              |
| Power Consumption     | 200W                                      |
| Housing               | Aluminium with tempered glass Glass       |
| Lifespan              | > 40,000 hours                            |
| Operation Temperature | -30°C~+40°C                               |
| Dimension (mm)        | Spigot Mount: 693 (L) × 300 (W) × 109 (H) |
| Fits Spigot Size      | Ø50 ~ Ø60mm                               |
| Protection Rating     | IP65                                      |
| Weight                | 6.9kg                                     |
| Warranty              | 5 years                                   |