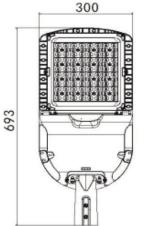

| SPECIFICATION         |                                           |
|-----------------------|-------------------------------------------|
| Colour Temp (2CCT)    | 4000K or 5000K                            |
| Lumen (Im)            | 22206lm or 22116lm                        |
| Efficiency (Lm/w)     | >111Lm/w or >110lm/w                      |
| Light Source          | LED                                       |
| Beam Angle            | 150° / 80°                                |
| Power Requirement     | AC 90~305VAC                              |
| Power Consumption     | 200W                                      |
| Housing               | Aluminium with tempered glass Glass       |
| Lifespan              | > 40,000 hours                            |
| Operation Temperature | -30°C~+40°C                               |
| Dimension (mm)        | Spigot Mount: 693 (L) × 300 (W) × 109 (H) |
| Fits Spigot Size      | Ø50 ~ Ø60mm                               |
| Protection Rating     | IP65                                      |
| Weight                | 6.9kg                                     |
| Warranty              | 5 years                                   |