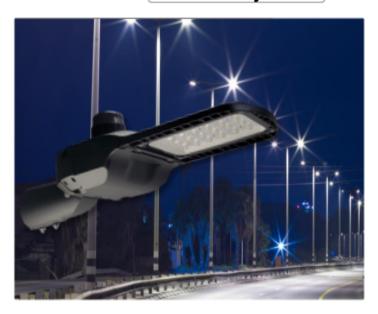

## **Refresh Lighting** & Energy Solutions

Model: RLSL200W-2C

LED Street / Carpark lights are suitable for car parks, street lighting, lane ways, parks or anywhere external lighting is required. Our MultiFit Street Light is designed to fit either pole top mounting or spigot mounting all in the one product.

## **Product Features**

- Only consumes 200w of power
- **PE Cell Compatible**
- Supports pole top (90° ±5°) or spigot mounting (0° ±5°)
- IK08 impact rating
- 10KV Surge Protector

PE Cell Model: SLM-PE)